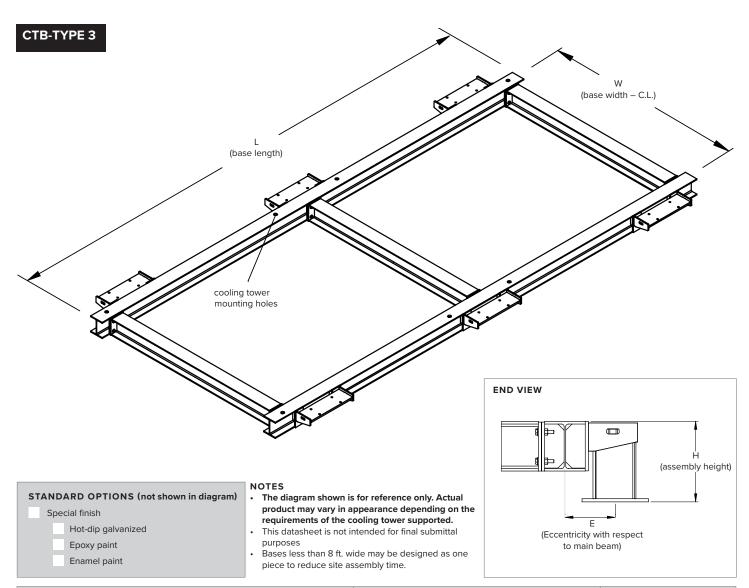

CTB Cooling Tower Base
TYPE 3

File No.: DS-CTB-3-001
Supersedes: New
Date: 26 Jul 2021
Date: New

| Equipment    |       |                             | Base Dimensions and Weight |           |           |             | Isolation                                 |                                       |
|--------------|-------|-----------------------------|----------------------------|-----------|-----------|-------------|-------------------------------------------|---------------------------------------|
| Manufacturer | Model | Operating<br>Weight<br>(lb) | L<br>(in)                  | W<br>(in) | H<br>(in) | Base Weight | Isolator<br>Nominal<br>Deflection<br>(in) | E<br>Isolator<br>Eccentricity<br>(in) |
|              |       |                             |                            |           |           |             |                                           |                                       |